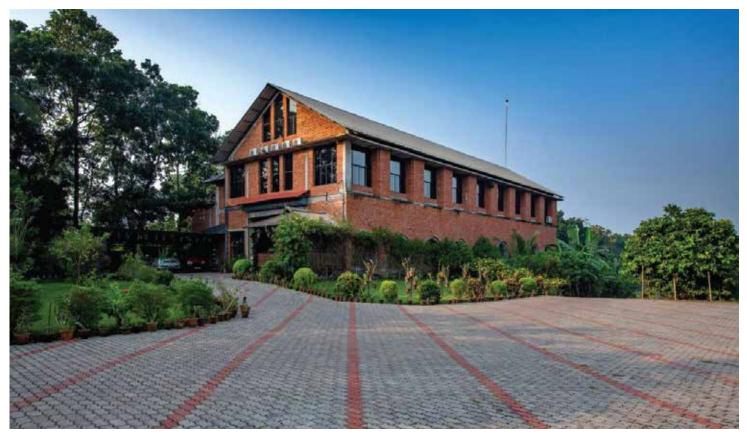

## OUR FACTORY, OUR CORE

JALARAM

TIMBER DEPOT

EST-1977

ARGIL

SPC FLOORING

Jalaram Timber Depot has its own veneer manufacturing unit in Kerala with over 400 varieties of veneers, which allows us to monitor and maintain a certain level of quality.

Spread over 6 acres at Vettickal, Mulanthuruthy in Ernakulam District, our state-of-the-art factory is equipped with a fully fledged slicing and peeling facility and kiln drying chambers.

The factory also houses our showroom that carries a large variety of wood, veneers and flooring products.