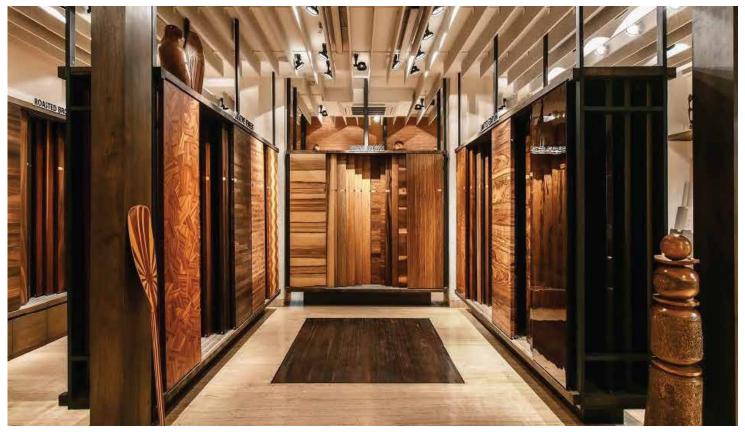

The Veneer Studio at Central Mumbai is designed to showcase our collection of veneers, floorings, solid surfaces, deck & cladding, kiln dried timber, live tree slabs and plywood. We're ready to welcome you.