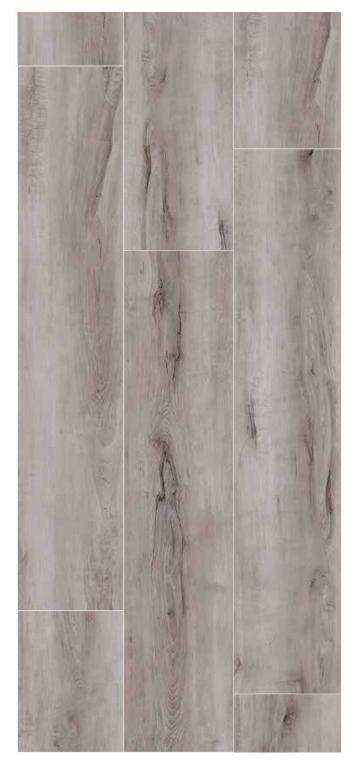

# ARGIL SPC ELOORING COLLECTION

## ARGIL SPC FLOORING

SPC flooring stands for Stone Plastic Composite. It describes the ultra-tough core of luxury SPC flooring. Popular for being 100% waterproof with extreme durability, these engineered luxury SPC planks with a cutting-edge design, mimic natural wood textures at minimal effort. LINKLOCK - SPC's base is virtually imperishable, making it an absolute choice for hightraffic and commercial environments.

"Link-Lock" flooring is specially designed technology with inter-locking seamless joints system. It can easily be installed with designed patented technology from UNILIN, on different floor base. These environment friendly tiles are noise-proof, dust free, scratch and stain-resistant. As also being water-proof and anti-slip, they are perfect selection for kitchen and bathroom.