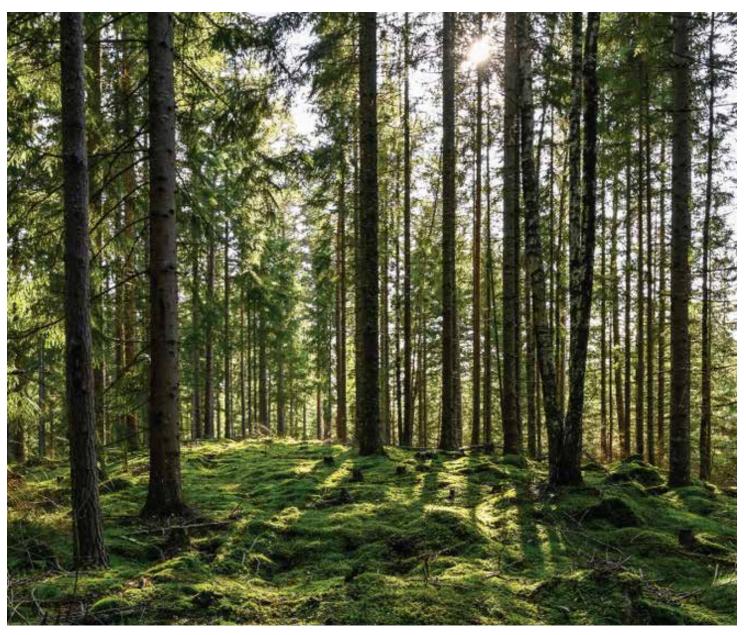

## SUSTAINABILITY & OUR FOOTPRINT

JALARAM

TIMBER DEPOT

EST-1977

At Jalaram Timber Depot, we take our responsibility to the planet seriously. Without exception, all our raw materials are sourced from sustainable forests which are FSC and PEFC certified. In the case of imported logs and veneers, we ensure they are also sourced from FSC and PEFC certified producers, thus ensuring the ecosystem we engage with shares similar values that are important to us.

FSC and PEFC certifications are carried out with regular auditing and inspections to ensure the sustainability criteria are strictly carried out by independent authorities.

In the case of logs sourced from India, our main purchases are from Government Forest Department auctions or from plantations (replanted) which are controlled by permissions by the concerned Government Forest Department. The Forest Department allows only collection in their forest of dead and fallen logs. Thus, we ensure non exploitation of natural products and the best use of available resources in a sustainable way.