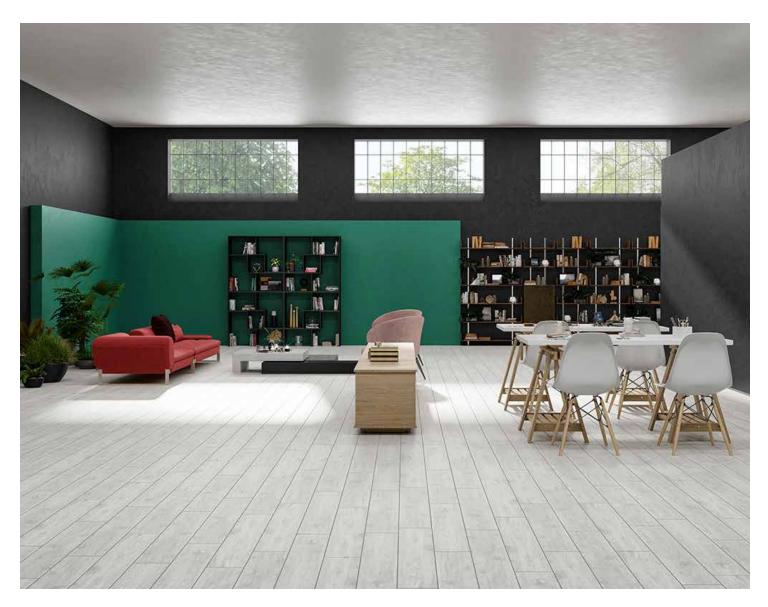

# ARGIL SPC ELOORING COLLECTION

## ARGIL SPC FLOORING

SPC flooring stands for Stone Plastic Composite. It describes the ultra-tough core of luxury SPC flooring. Popular for being 100% waterproof with extreme durability, these engineered luxury SPC planks with a cutting-edge design, mimic natural wood textures at minimal effort. LINKLOCK - SPC's base is virtually imperishable, making it an absolute choice for hightraffic and commercial environments.

"Link-Lock" flooring is specially designed technology with inter-locking seamless joints system. It can easily be installed with designed patented technology from UNILIN, on different floor base. These environment friendly tiles are noise-proof, dust free, scratch and stain-resistant. As also being water-proof and anti-slip, they are perfect selection for kitchen and bathroom.